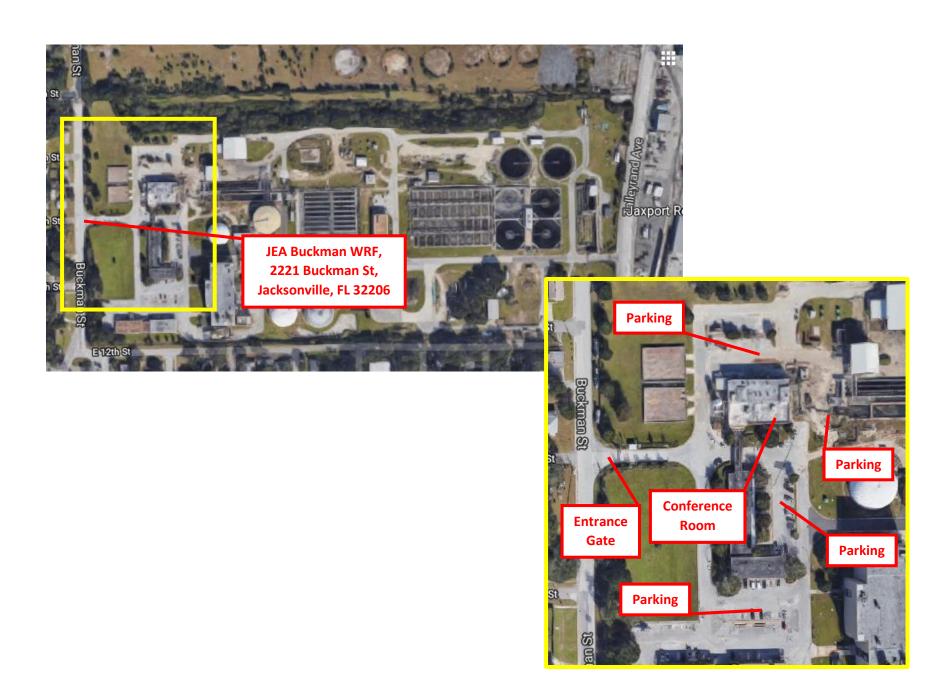

#### Location

**JEA Buckman WRF** 2221 Buckman St. Jacksonville, FL 32206

**Optional:** Tours of the water purification project will start at 12:30PM. Please contact Ryan Popko at popkrr@jea.com to RSVP.